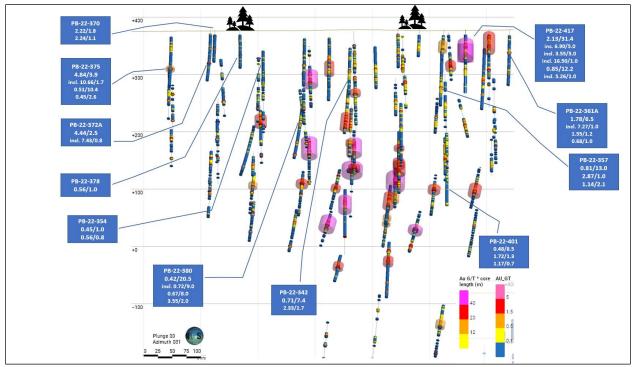

# **Philibert Drill Program**

Northern Superior is reporting results today for eleven drill holes which include the last remaining drill holes that tested the Red Fox Zone. (*Please refer to Appendix 1 below for the complete results of the drill program on the Red Fox Zone.*) This zone is part of the northwestern footwall located within the 3-kilometre long Philibert mineralized corridor. To date, **the Red Fox Zone has been defined over 650 metres along strike and up to 525 metres vertical depth** (see Figure 1 and 2 and Table 1).

Another five drill holes tested the western extension of the Red Fox Zone, with drill hole **PB-22-375** returning **4.84 g/t Au over 3.9 metres from 90.6 to 94.5 metres**. The Company is keen to expand the strike of the Red Fox Zone to the west and down dip in the next drill program. Drill holes PB-22-370, PB-22-378 and PB-22-354 were designed to test the southern surface extent of mineralization in the west and appear to have been drilled south of the surface extent of the mineralized zone. Drill hole PB-22-361A was the most eastern drill hole to test the Red Fox Zone, which intersected 1.78 g/t Au over 6.5 metres, connecting the mineralized zone to the Arctic Fox Zone.

*Figure 1: Plan map with results from current press release for the Red Fox Zone.* 

*Figure 2: Longitudinal view of the Red Fox Zone – looking northeast vertical.* 

*Figure 3: Section L11840W Looking Northwest with PB-22-417, PB-22-357 and PB-22-401 from the current release. Section width 65 metres.* 