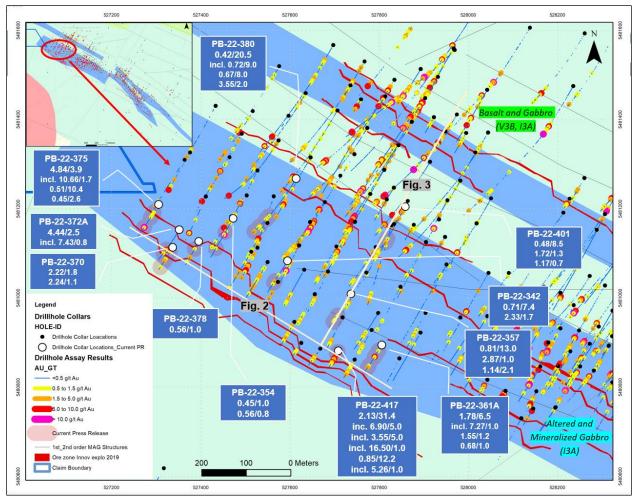

# NORTHERN SUPERIOR REPORTS 2.13 G/T GOLD OVER 31.4 METRES AND 4.84 G/T GOLD OVER 3.9 METRES FROM THE RED FOX ZONE OF THE PHILIBERT PROJECT

**Toronto, Ontario, Canada, May 11, 2023 – Northern Superior Resources Inc.** ("Northern Superior" or the "Company") (TSXV: SUP) (OTCQX: NSUPF) is pleased to report the remaining assay results from the Red Fox Zone (see Figures 1 and 2) of the Philibert gold property (see press release dated January 11, 2023), located 60 kilometres southwest of Chibougamau, Quebec.

# **Philibert Drill Program**

Northern Superior is reporting results today for eleven drill holes which include the last remaining drill holes that tested the Red Fox Zone. (*Please refer to Appendix 1 below for the complete results of the drill program on the Red Fox Zone.*) This zone is part of the northwestern footwall located within the 3-kilometre long Philibert mineralized corridor. To date, **the Red Fox Zone has been defined over 650 metres along strike and up to 525 metres vertical depth** (see Figure 1 and 2 and Table 1).

Another five drill holes tested the western extension of the Red Fox Zone, with drill hole **PB-22-375** returning **4.84 g/t Au over 3.9 metres from 90.6 to 94.5 metres**. The Company is keen to expand the strike of the Red Fox Zone to the west and down dip in the next drill program. Drill holes PB-22-370, PB-22-378 and PB-22-354 were designed to test the southern surface extent of mineralization in the west and appear to have been drilled south of the surface extent of the mineralized zone. Drill hole PB-22-361A was the most eastern drill hole to test the Red Fox Zone, which intersected 1.78 g/t Au over 6.5 metres, connecting the mineralized zone to the Arctic Fox Zone.

*Figure 1: Plan map with results from current press release for the Red Fox Zone.* 

*Figure 2: Longitudinal view of the Red Fox Zone – looking northeast vertical.* 

*Figure 3: Section L11840W Looking Northwest with PB-22-417, PB-22-357 and PB-22-401 from the current release. Section width 65 metres.* 