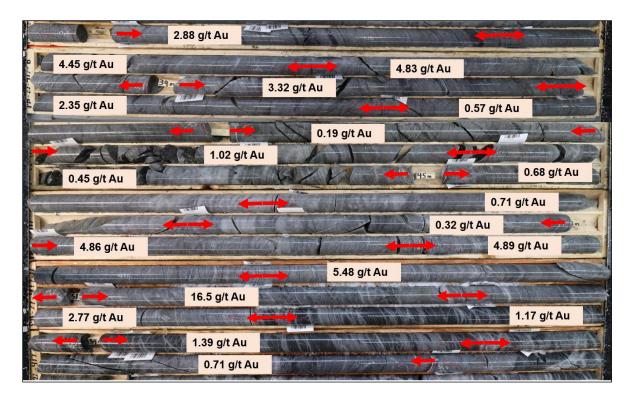

*Figure 4: Photo of PB-22-417 – Red Fox Zone* 2.13 g/t Au over 31.4 metres from 25.0 to 56.4 metres; (showing 36.0 to 56.4 metres)