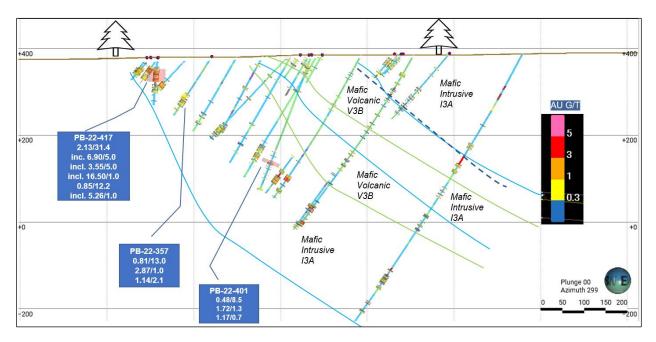

Today's results include drill hole **PB-22-417**, returning **2.13 g/t Au over 31.4 metres from 25.0 to 56.4 metres** from the southern extent of the Red Fox Zone (*see Figure 3 and 4*). In this area the Company

already reported some impressive results, including drill hole **PB-22-336** (*see Royal Fox Gold Inc. press release dated May 18, 2022*) with **1.69 g/t Au over 35.6 metres** from 26.5 to 62.1 metres.

*Figure 1: Plan map with results from current press release for the Red Fox Zone.* 

*Figure 2: Longitudinal view of the Red Fox Zone – looking northeast vertical.* 

*Figure 3: Section L11840W Looking Northwest with PB-22-417, PB-22-357 and PB-22-401 from the current release. Section width 65 metres.* 